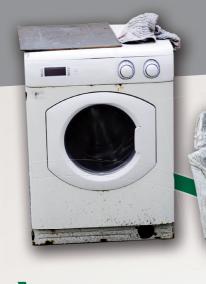

## **BULKY WASTE**

OBJECTS THAT ARE TOO BIG TO FIT IN THE NON-RECYCLABLE WASTE CONTAINER

For example:

Furniture and rugs

LARGE ELECTRICAL APPLIANCES

For example:

Refrigerators, washing machines, TV sets

BULKY WASTE WILL BE PICKED UP BY THE LOCAL DISPOSAL COMPANY. PLEASE SET UP A PICKUP DATE!